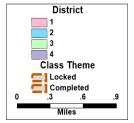

## Draft Map NDC 101

## NDC 101 Statistics

| Map 101            |                      |        |       |         |         |        |
|--------------------|----------------------|--------|-------|---------|---------|--------|
| District           |                      | 1      | 2     | 3       | 4       | Total  |
|                    | Total Pop            | 4,624  | 4,739 | 4,770   | 4,879   | 19,012 |
|                    | Deviation from ideal | -79    | 36    | 67      | 176     | 255    |
|                    | % Deviation          | -1.68% | 0.77% | 1.42%   | 3.74%   | 5.42%  |
| Total Pop          | % Hisp               | 42.00% | 50%   | 37%     | 47%     | 44%    |
|                    | % NH White           | 43%    | 40%   | 52%     | 39%     | 43%    |
|                    | % NH Black           | 6%     | 3%    | 3%      | 3%      | 4%     |
|                    | % Asian-American     | 5%     | 4%    | 4%      | 6%      | 5%     |
| Citizen Voting Age |                      | 2 250  |       | 2 5 2 4 | 2 5 0 2 | 12 422 |
| Рор                | Total                | 3,250  | 3,055 | 3,534   | 2,593   | 12,432 |
|                    | % Hisp               | 30%    | 36%   | 28%     | 28%     | 31%    |
|                    | % NH White           | 62%    | 52%   | 64%     | 51%     | 58%    |
|                    | % NH Black           | 3%     | 5%    | 1%      | 5%      | 3%     |
|                    | % Asian/Pac.Isl.     | 3%     | 6%    | 6%      | 12%     | 6%     |