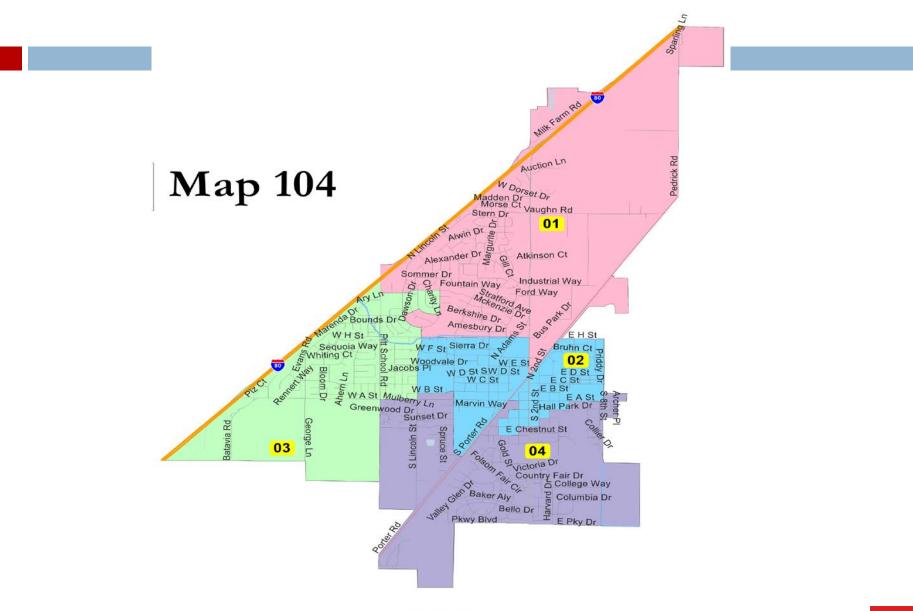

# Draft Map NDC 104

## NDC 104 Statistics

Map 104

| District           |                      | 1      | 2      | 3      | 4     | Total  |  |
|--------------------|----------------------|--------|--------|--------|-------|--------|--|
|                    | Total Pop            | 4,867  | 4,585  | 4,674  | 4,886 | 19,012 |  |
|                    | Deviation from ideal | 164    | -118   | -29    | 183   | 301    |  |
|                    | % Deviation          | 3.49%  | -2.51% | -0.62% | 3.89% | 6.40%  |  |
| Total Pop          | % Hisp               | 40.00% | 56%    | 40%    | 39%   | 44%    |  |
|                    | % NH White           | 45%    | 35%    | 47%    | 46%   | 43%    |  |
|                    | % NH Black           | 5%     | 2%     | 3%     | 4%    | 4%     |  |
|                    | % Asian-American     | 5%     | 3%     | 5%     | 6%    | 5%     |  |
| Citizen Voting Age |                      |        |        |        |       |        |  |
| Рор                | Total                | 3,153  | 3,095  | 3,110  | 3,075 | 12,432 |  |
|                    | % Hisp               | 22%    | 50%    | 28%    | 22%   | 31%    |  |
|                    | % NH White           | 65%    | 44%    | 61%    | 62%   | 58%    |  |
|                    | % NH Black           | 5%     | 2%     | 3%     | 4%    | 3%     |  |
|                    | % Asian/Pac.Isl.     | 5%     | 3%     | 7%     | 10%   | 6%     |  |