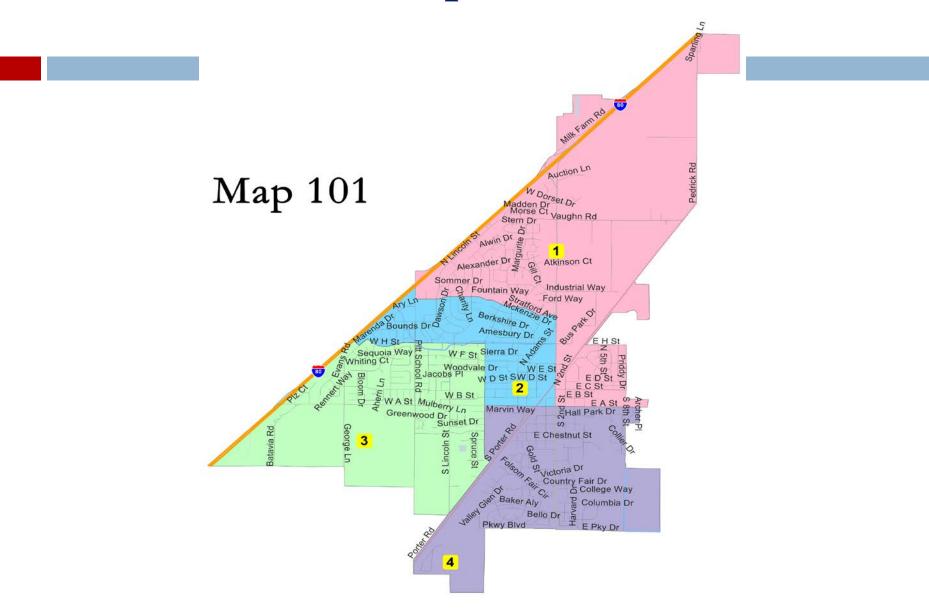

## Draft Map NDC 101A

# NDC 101A Statistics

#### NDC 101A

| District       |                      | 1      | 2     | 3      | 4      | Total  |
|----------------|----------------------|--------|-------|--------|--------|--------|
|                | Total Pop            | 4,957  | 4,969 | 4,540  | 4,546  | 19,012 |
|                | Deviation from ideal | 254    | 266   | -163   | -157   | 429    |
|                | % Deviation          | 5.40%  | 5.66% | -3.47% | -3.34% | 9.12%  |
| Total          |                      |        |       |        |        |        |
| Рор            | % Hisp               | 41.70% | 49%   | 36%    | 47%    | 44%    |
|                | % NH White           | 44%    | 40%   | 52%    | 38%    | 43%    |
|                | % NH Black           | 5%     | 3%    | 3%     | 3%     | 4%     |
|                | % Asian-American     | 4%     | 4%    | 5%     | 7%     | 5%     |
| Citizen Voting |                      |        |       |        |        |        |
| Age Pop        | Total                | 3,362  | 3,264 | 3,324  | 2,481  | 12,432 |
|                | % Hisp               | 30%    | 36%   | 27%    | 28%    | 31%    |
|                | % NH White           | 62%    | 53%   | 64%    | 51%    | 58%    |
|                | % NH Black           | 3%     | 5%    | 1%     | 5%     | 3%     |
|                | % Asian/Pac.Isl.     | 2%     | 5%    | 6%     | 12%    | 6%     |