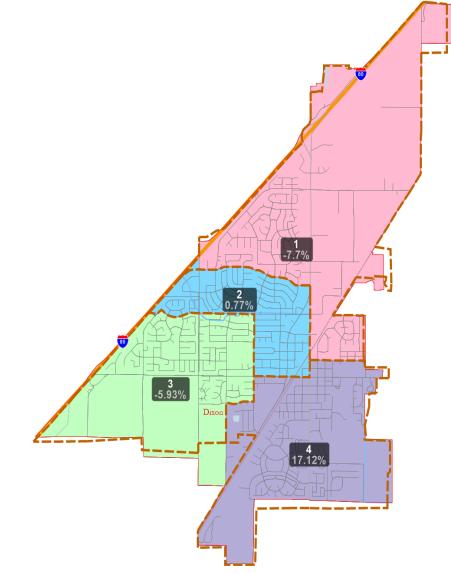

#### Dixon Current Districts

## Current Districts are Unbalanced

| Existing<br>Districts       Existing<br>Districts       Image: Complexity of the second seco | Total       |
|-------------------------------------------------------------------------------------------------------------------------------------------------------------------------------------------------------------------------------------------------------------------------------------------------------------------------------------------------------------------------------------------------------------------------------------------------------------------------------------------------------------------------------------------------------------------------------------------------------------------------------------------------------------------------------------------------------------------------------------------------------------------------------------------------------------------------------------------------------------------------------------------------------------------------------------------------------------------------------------------------------------------------------------------------------------------------------------------------------------------------------------------------------------------------------------------------------------------------------------------------------------------------------------------------------------------------------------------------------------------------------------------------------------------------------------------------------------------------------------------------------------------------------------------------------------------------------------------------------------------------------------------------------------------------------------------------------------------------------------------------------------------------------------------------------------------------------------------------------------------------------------------------------------------------------------------------------------------------------------------------------------------------------------------------------------------------------------|-------------|
| District         1         2         3         4           Total Pop         4,341         4,471         4,693         5,50                                                                                                                                                                                                                                                                                                                                                                                                                                                                                                                                                                                                                                                                                                                                                                                                                                                                                                                                                                                                                                                                                                                                                                                                                                                                                                                                                                                                                                                                                                                                                                                                                                                                                                                                                                                                                                                                                                                                                         |             |
| Total Pop 4,341 4,471 4,693 5,50                                                                                                                                                                                                                                                                                                                                                                                                                                                                                                                                                                                                                                                                                                                                                                                                                                                                                                                                                                                                                                                                                                                                                                                                                                                                                                                                                                                                                                                                                                                                                                                                                                                                                                                                                                                                                                                                                                                                                                                                                                                    |             |
|                                                                                                                                                                                                                                                                                                                                                                                                                                                                                                                                                                                                                                                                                                                                                                                                                                                                                                                                                                                                                                                                                                                                                                                                                                                                                                                                                                                                                                                                                                                                                                                                                                                                                                                                                                                                                                                                                                                                                                                                                                                                                     |             |
| Deviation                                                                                                                                                                                                                                                                                                                                                                                                                                                                                                                                                                                                                                                                                                                                                                                                                                                                                                                                                                                                                                                                                                                                                                                                                                                                                                                                                                                                                                                                                                                                                                                                                                                                                                                                                                                                                                                                                                                                                                                                                                                                           | 08 19,013   |
| from ideal -412 -282 -60 75                                                                                                                                                                                                                                                                                                                                                                                                                                                                                                                                                                                                                                                                                                                                                                                                                                                                                                                                                                                                                                                                                                                                                                                                                                                                                                                                                                                                                                                                                                                                                                                                                                                                                                                                                                                                                                                                                                                                                                                                                                                         | 5 1,167     |
| % Deviation -8.67% -5.93% -1.26% 15.8                                                                                                                                                                                                                                                                                                                                                                                                                                                                                                                                                                                                                                                                                                                                                                                                                                                                                                                                                                                                                                                                                                                                                                                                                                                                                                                                                                                                                                                                                                                                                                                                                                                                                                                                                                                                                                                                                                                                                                                                                                               | 8% 24.55%   |
| Total         40.70%         50%         36%         489                                                                                                                                                                                                                                                                                                                                                                                                                                                                                                                                                                                                                                                                                                                                                                                                                                                                                                                                                                                                                                                                                                                                                                                                                                                                                                                                                                                                                                                                                                                                                                                                                                                                                                                                                                                                                                                                                                                                                                                                                            | % 44%       |
| % NH White 44% 39% 52% 38                                                                                                                                                                                                                                                                                                                                                                                                                                                                                                                                                                                                                                                                                                                                                                                                                                                                                                                                                                                                                                                                                                                                                                                                                                                                                                                                                                                                                                                                                                                                                                                                                                                                                                                                                                                                                                                                                                                                                                                                                                                           | % 43%       |
| % NH Black 6% 3% 3% 3%                                                                                                                                                                                                                                                                                                                                                                                                                                                                                                                                                                                                                                                                                                                                                                                                                                                                                                                                                                                                                                                                                                                                                                                                                                                                                                                                                                                                                                                                                                                                                                                                                                                                                                                                                                                                                                                                                                                                                                                                                                                              | <b>6</b> 4% |
| % Asian-<br>American 5% 4% 5% 6%                                                                                                                                                                                                                                                                                                                                                                                                                                                                                                                                                                                                                                                                                                                                                                                                                                                                                                                                                                                                                                                                                                                                                                                                                                                                                                                                                                                                                                                                                                                                                                                                                                                                                                                                                                                                                                                                                                                                                                                                                                                    | % 5%        |
| Citizen<br>Voting                                                                                                                                                                                                                                                                                                                                                                                                                                                                                                                                                                                                                                                                                                                                                                                                                                                                                                                                                                                                                                                                                                                                                                                                                                                                                                                                                                                                                                                                                                                                                                                                                                                                                                                                                                                                                                                                                                                                                                                                                                                                   |             |
| Age Pop Total 3,040 2,917 3,389 3,08                                                                                                                                                                                                                                                                                                                                                                                                                                                                                                                                                                                                                                                                                                                                                                                                                                                                                                                                                                                                                                                                                                                                                                                                                                                                                                                                                                                                                                                                                                                                                                                                                                                                                                                                                                                                                                                                                                                                                                                                                                                | 87 12,432   |
| % Hisp 28% 36% 27% 319                                                                                                                                                                                                                                                                                                                                                                                                                                                                                                                                                                                                                                                                                                                                                                                                                                                                                                                                                                                                                                                                                                                                                                                                                                                                                                                                                                                                                                                                                                                                                                                                                                                                                                                                                                                                                                                                                                                                                                                                                                                              | % 31%       |
| % NH White 63% 52% 64% 519                                                                                                                                                                                                                                                                                                                                                                                                                                                                                                                                                                                                                                                                                                                                                                                                                                                                                                                                                                                                                                                                                                                                                                                                                                                                                                                                                                                                                                                                                                                                                                                                                                                                                                                                                                                                                                                                                                                                                                                                                                                          | % 58%       |
| % NH Black 3% 5% 1% 4%                                                                                                                                                                                                                                                                                                                                                                                                                                                                                                                                                                                                                                                                                                                                                                                                                                                                                                                                                                                                                                                                                                                                                                                                                                                                                                                                                                                                                                                                                                                                                                                                                                                                                                                                                                                                                                                                                                                                                                                                                                                              | % 3%        |
| %<br>Asian/Pac.Isl. 3% 5% 6% 119                                                                                                                                                                                                                                                                                                                                                                                                                                                                                                                                                                                                                                                                                                                                                                                                                                                                                                                                                                                                                                                                                                                                                                                                                                                                                                                                                                                                                                                                                                                                                                                                                                                                                                                                                                                                                                                                                                                                                                                                                                                    | % 6%        |